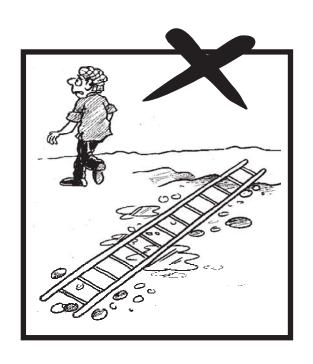

کام ختم کرنے کے بعد سیرھیوں کومحفوظ جگہاور محفوظ طریقے سے ذخیرہ کریں۔

سیر حیوں سے اتر تے وقت سیر حمی کی طرف مندر کھیں۔ پیچھے کود کیکھتے ہوئے نداتریں۔

سٹر حیوں پروزن یا آلات لے جاتے وقت انہیں ہاتھ میں نہ پکڑیں بلکہ دونوں ہاتھوں کوسٹرھی پکڑنے کے لئے استعال کریں۔